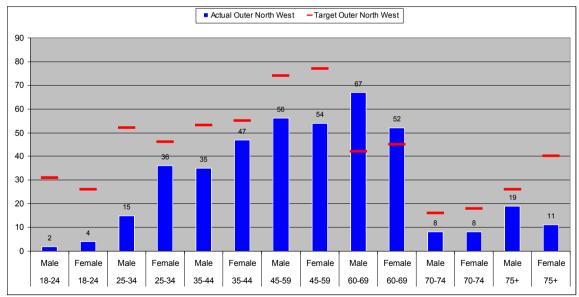

# Leeds Citizens Panel Membership Summary (correct as of 1 November 2012)

| Quick Summary                 |                  |                   |                |              |
|-------------------------------|------------------|-------------------|----------------|--------------|
|                               | Count            | % of Total Target |                |              |
| Total Recorded:               | 3919             | 65.3%             | No. of Emails: | 3126 (79.8%) |
|                               |                  | Total             | Target         | % of Target  |
| Age Groups:                   | 18-24            | 68                | 912            | 7.5%         |
|                               | 25-34            | 542               | 1262           | 42.9%        |
|                               | 35-44            | 763               | 1036           | 73.7%        |
|                               | 45-59            | 1144              | 1301           | 87.9%        |
|                               | 60-69            | 842               | 680            | 123.8%       |
|                               | 70-74            | 175               | 272            | 64.4%        |
|                               | 75+              | 229               | 536            | 42.7%        |
|                               | TOTAL            | 3763              | 6000           | 62.7%        |
| Gender:                       | Female           | 1991              | 3065           | 65.0%        |
|                               | Male             | 1882              | 2935           | 64.1%        |
|                               | TOTAL            | 3873              | 6000           | 64.6%        |
| Ethnicity:                    | White            | 3190              | 5505 (91.8%)   | 57.9%        |
|                               | Mixed Race       | 75                | 82 (1.4%)      | 91.1%        |
|                               | Asian            | 135               | 277 (4.5%)     | 48.8%        |
|                               | Black            | 95                | 88 (1.5%)      | 108.5%       |
|                               | Other            | 52                | 48 (0.8%)      | 107.4%       |
|                               | TOTAL            | 3547              | 6000           | 59.1%        |
| Ar <mark>ea Committee:</mark> | Inner East       | 259               | 600            | 43.2%        |
|                               | Inner North East | 531               | 600            | 88.5%        |
|                               | Inner North West | 343               | 600            | 57.2%        |
|                               | Inner South      | 303               | 600            | 50.5%        |
|                               | Inner West       | 318               | 600            | 53.0%        |
|                               | Outer East       | 386               | 600            | 64.3%        |
|                               | Outer North East | 407               | 600            | 67.8%        |
|                               | Outer North West | 438               | 600            | 73.0%        |
|                               | Outer South      | 400               | 600            | 66.7%        |
|                               | Outer West       | 361               | 600            | 60.2%        |
|                               | TOTAL            | 3746              | 6000           | 62.4%        |
|                               |                  | Total             | % of Returns   |              |
| Long Term Illness:            | Yes              | 444               | 11.3%          |              |
|                               | No               | 2177              | 55.5%          |              |
|                               | No Response      | 1298              | 33.1%          |              |
| Faith:                        | Buddhist         | 24                | 0.6%           |              |
|                               | Christian        | 2005              | 51.2%          |              |
|                               | Hindu            | 74                | 1.9%           |              |
|                               | Jewish           | 63                | 1.6%           |              |
|                               | Muslim           | 80                | 2.0%           |              |
|                               | Sikh             | 31                | 0.8%           |              |
|                               | No Religion      | 1170              | 29.9%          |              |
|                               | Other            | 93                | 2.4%           |              |
|                               | No Response      | 379               | 9.7%           |              |
|                               | TOTAL            | 3919              |                |              |