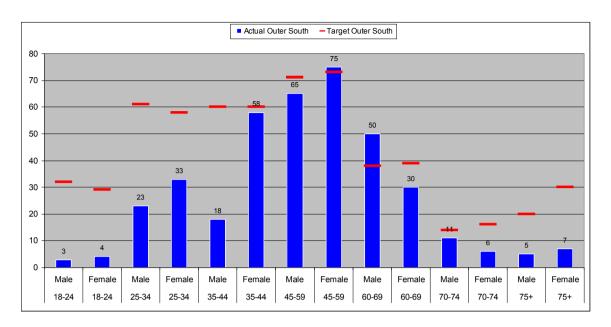

# Leeds Citizens Panel Membership Summary (correct as of 1 November 2012)

| Quick Summary                 |                  |                   |                |              |
|-------------------------------|------------------|-------------------|----------------|--------------|
|                               | Count            | % of Total Target |                |              |
| Total Recorded:               | 3919             | 65.3%             | No. of Emails: | 3126 (79.8%) |
|                               |                  | Total             | Target         | % of Target  |
| Age Groups:                   | 18-24            | 68                | 912            | 7.5%         |
|                               | 25-34            | 542               | 1262           | 42.9%        |
|                               | 35-44            | 763               | 1036           | 73.7%        |
|                               | 45-59            | 1144              | 1301           | 87.9%        |
|                               | 60-69            | 842               | 680            | 123.8%       |
|                               | 70-74            | 175               | 272            | 64.4%        |
|                               | 75+              | 229               | 536            | 42.7%        |
|                               | TOTAL            | 3763              | 6000           | 62.7%        |
| Gender:                       | Female           | 1991              | 3065           | 65.0%        |
|                               | Male             | 1882              | 2935           | 64.1%        |
|                               | TOTAL            | 3873              | 6000           | 64.6%        |
| Ethnicity:                    | White            | 3190              | 5505 (91.8%)   | 57.9%        |
|                               | Mixed Race       | 75                | 82 (1.4%)      | 91.1%        |
|                               | Asian            | 135               | 277 (4.5%)     | 48.8%        |
|                               | Black            | 95                | 88 (1.5%)      | 108.5%       |
|                               | Other            | 52                | 48 (0.8%)      | 107.4%       |
|                               | TOTAL            | 3547              | 6000           | 59.1%        |
| Ar <mark>ea Committee:</mark> | Inner East       | 259               | 600            | 43.2%        |
|                               | Inner North East | 531               | 600            | 88.5%        |
|                               | Inner North West | 343               | 600            | 57.2%        |
|                               | Inner South      | 303               | 600            | 50.5%        |
|                               | Inner West       | 318               | 600            | 53.0%        |
|                               | Outer East       | 386               | 600            | 64.3%        |
|                               | Outer North East | 407               | 600            | 67.8%        |
|                               | Outer North West | 438               | 600            | 73.0%        |
|                               | Outer South      | 400               | 600            | 66.7%        |
|                               | Outer West       | 361               | 600            | 60.2%        |
|                               | TOTAL            | 3746              | 6000           | 62.4%        |
|                               |                  | Total             | % of Returns   |              |
| Long Term Illness:            | Yes              | 444               | 11.3%          |              |
|                               | No               | 2177              | 55.5%          |              |
|                               | No Response      | 1298              | 33.1%          |              |
| Faith:                        | Buddhist         | 24                | 0.6%           |              |
|                               | Christian        | 2005              | 51.2%          |              |
|                               | Hindu            | 74                | 1.9%           |              |
|                               | Jewish           | 63                | 1.6%           |              |
|                               | Muslim           | 80                | 2.0%           |              |
|                               | Sikh             | 31                | 0.8%           |              |
|                               | No Religion      | 1170              | 29.9%          |              |
|                               | Other            | 93                | 2.4%           |              |
|                               | No Response      | 379               | 9.7%           |              |
|                               | TOTAL            | 3919              |                |              |