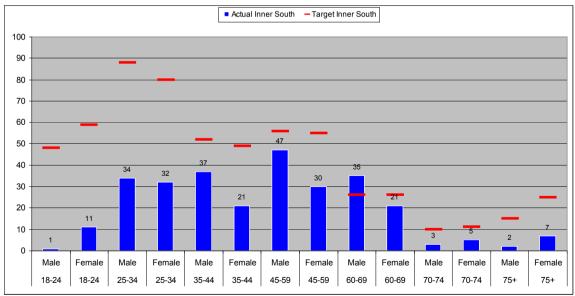

# Leeds Citizens Panel Membership Summary (correct as of 1 November 2012)

| Quick Summary                 |                  |                   |                |              |
|-------------------------------|------------------|-------------------|----------------|--------------|
|                               | Count            | % of Total Target |                |              |
| Total Recorded:               | 3919             | 65.3%             | No. of Emails: | 3126 (79.8%) |
|                               |                  | Total             | Target         | % of Target  |
| Age Groups:                   | 18-24            | 68                | 912            | 7.5%         |
|                               | 25-34            | 542               | 1262           | 42.9%        |
|                               | 35-44            | 763               | 1036           | 73.7%        |
|                               | 45-59            | 1144              | 1301           | 87.9%        |
|                               | 60-69            | 842               | 680            | 123.8%       |
|                               | 70-74            | 175               | 272            | 64.4%        |
|                               | 75+              | 229               | 536            | 42.7%        |
|                               | TOTAL            | 3763              | 6000           | 62.7%        |
| Gender:                       | Female           | 1991              | 3065           | 65.0%        |
|                               | Male             | 1882              | 2935           | 64.1%        |
|                               | TOTAL            | 3873              | 6000           | 64.6%        |
| Ethnicity:                    | White            | 3190              | 5505 (91.8%)   | 57.9%        |
|                               | Mixed Race       | 75                | 82 (1.4%)      | 91.1%        |
|                               | Asian            | 135               | 277 (4.5%)     | 48.8%        |
|                               | Black            | 95                | 88 (1.5%)      | 108.5%       |
|                               | Other            | 52                | 48 (0.8%)      | 107.4%       |
|                               | TOTAL            | 3547              | 6000           | 59.1%        |
| Ar <mark>ea Committee:</mark> | Inner East       | 259               | 600            | 43.2%        |
|                               | Inner North East | 531               | 600            | 88.5%        |
|                               | Inner North West | 343               | 600            | 57.2%        |
|                               | Inner South      | 303               | 600            | 50.5%        |
|                               | Inner West       | 318               | 600            | 53.0%        |
|                               | Outer East       | 386               | 600            | 64.3%        |
|                               | Outer North East | 407               | 600            | 67.8%        |
|                               | Outer North West | 438               | 600            | 73.0%        |
|                               | Outer South      | 400               | 600            | 66.7%        |
|                               | Outer West       | 361               | 600            | 60.2%        |
|                               | TOTAL            | 3746              | 6000           | 62.4%        |
|                               |                  | Total             | % of Returns   |              |
| Long Term Illness:            | Yes              | 444               | 11.3%          |              |
|                               | No               | 2177              | 55.5%          |              |
|                               | No Response      | 1298              | 33.1%          |              |
| Faith:                        | Buddhist         | 24                | 0.6%           |              |
|                               | Christian        | 2005              | 51.2%          |              |
|                               | Hindu            | 74                | 1.9%           |              |
|                               | Jewish           | 63                | 1.6%           |              |
|                               | Muslim           | 80                | 2.0%           |              |
|                               | Sikh             | 31                | 0.8%           |              |
|                               | No Religion      | 1170              | 29.9%          |              |
|                               | Other            | 93                | 2.4%           |              |
|                               | No Response      | 379               | 9.7%           |              |
|                               | TOTAL            | 3919              |                |              |