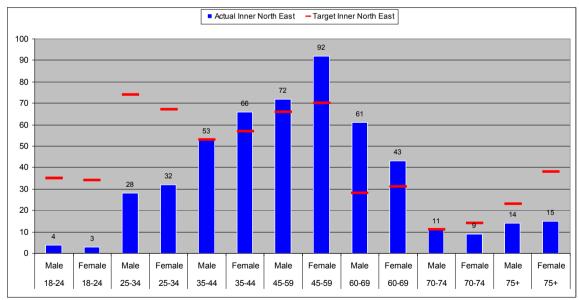

# Leeds Citizens Panel Membership Summary (correct as of 1 November 2012)

| Quick Summary                 |                  |                   |                |              |
|-------------------------------|------------------|-------------------|----------------|--------------|
|                               | Count            | % of Total Target |                |              |
| Total Recorded:               | 3919             | 65.3%             | No. of Emails: | 3126 (79.8%) |
|                               |                  | Total             | Target         | % of Target  |
| Age Groups:                   | 18-24            | 68                | 912            | 7.5%         |
|                               | 25-34            | 542               | 1262           | 42.9%        |
|                               | 35-44            | 763               | 1036           | 73.7%        |
|                               | 45-59            | 1144              | 1301           | 87.9%        |
|                               | 60-69            | 842               | 680            | 123.8%       |
|                               | 70-74            | 175               | 272            | 64.4%        |
|                               | 75+              | 229               | 536            | 42.7%        |
|                               | TOTAL            | 3763              | 6000           | 62.7%        |
| Gender:                       | Female           | 1991              | 3065           | 65.0%        |
|                               | Male             | 1882              | 2935           | 64.1%        |
|                               | TOTAL            | 3873              | 6000           | 64.6%        |
| Ethnicity:                    | White            | 3190              | 5505 (91.8%)   | 57.9%        |
|                               | Mixed Race       | 75                | 82 (1.4%)      | 91.1%        |
|                               | Asian            | 135               | 277 (4.5%)     | 48.8%        |
|                               | Black            | 95                | 88 (1.5%)      | 108.5%       |
|                               | Other            | 52                | 48 (0.8%)      | 107.4%       |
|                               | TOTAL            | 3547              | 6000           | 59.1%        |
| Ar <mark>ea Committee:</mark> | Inner East       | 259               | 600            | 43.2%        |
|                               | Inner North East | 531               | 600            | 88.5%        |
|                               | Inner North West | 343               | 600            | 57.2%        |
|                               | Inner South      | 303               | 600            | 50.5%        |
|                               | Inner West       | 318               | 600            | 53.0%        |
|                               | Outer East       | 386               | 600            | 64.3%        |
|                               | Outer North East | 407               | 600            | 67.8%        |
|                               | Outer North West | 438               | 600            | 73.0%        |
|                               | Outer South      | 400               | 600            | 66.7%        |
|                               | Outer West       | 361               | 600            | 60.2%        |
|                               | TOTAL            | 3746              | 6000           | 62.4%        |
|                               |                  | Total             | % of Returns   |              |
| Long Term Illness:            | Yes              | 444               | 11.3%          |              |
|                               | No               | 2177              | 55.5%          |              |
|                               | No Response      | 1298              | 33.1%          |              |
| Faith:                        | Buddhist         | 24                | 0.6%           |              |
|                               | Christian        | 2005              | 51.2%          |              |
|                               | Hindu            | 74                | 1.9%           |              |
|                               | Jewish           | 63                | 1.6%           |              |
|                               | Muslim           | 80                | 2.0%           |              |
|                               | Sikh             | 31                | 0.8%           |              |
|                               | No Religion      | 1170              | 29.9%          |              |
|                               | Other            | 93                | 2.4%           |              |
|                               | No Response      | 379               | 9.7%           |              |
|                               | TOTAL            | 3919              |                |              |