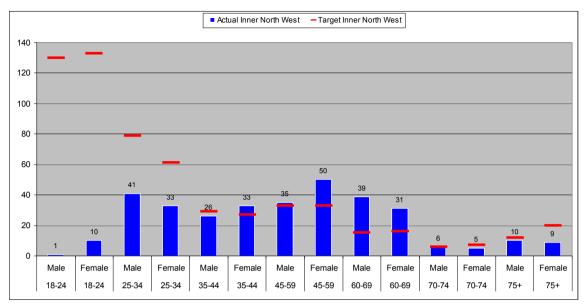

# Leeds Citizens Panel Membership Summary (correct as of 1 November 2012)

| Quick Summary                 |                  |                   |                |              |
|-------------------------------|------------------|-------------------|----------------|--------------|
|                               | Count            | % of Total Target |                |              |
| Total Recorded:               | 3919             | 65.3%             | No. of Emails: | 3126 (79.8%) |
|                               |                  | Total             | Target         | % of Target  |
| Age Groups:                   | 18-24            | 68                | 912            | 7.5%         |
|                               | 25-34            | 542               | 1262           | 42.9%        |
|                               | 35-44            | 763               | 1036           | 73.7%        |
|                               | 45-59            | 1144              | 1301           | 87.9%        |
|                               | 60-69            | 842               | 680            | 123.8%       |
|                               | 70-74            | 175               | 272            | 64.4%        |
|                               | 75+              | 229               | 536            | 42.7%        |
|                               | TOTAL            | 3763              | 6000           | 62.7%        |
| Gender:                       | Female           | 1991              | 3065           | 65.0%        |
|                               | Male             | 1882              | 2935           | 64.1%        |
|                               | TOTAL            | 3873              | 6000           | 64.6%        |
| Ethnicity:                    | White            | 3190              | 5505 (91.8%)   | 57.9%        |
|                               | Mixed Race       | 75                | 82 (1.4%)      | 91.1%        |
|                               | Asian            | 135               | 277 (4.5%)     | 48.8%        |
|                               | Black            | 95                | 88 (1.5%)      | 108.5%       |
|                               | Other            | 52                | 48 (0.8%)      | 107.4%       |
|                               | TOTAL            | 3547              | 6000           | 59.1%        |
| Ar <mark>ea Committee:</mark> | Inner East       | 259               | 600            | 43.2%        |
|                               | Inner North East | 531               | 600            | 88.5%        |
|                               | Inner North West | 343               | 600            | 57.2%        |
|                               | Inner South      | 303               | 600            | 50.5%        |
|                               | Inner West       | 318               | 600            | 53.0%        |
|                               | Outer East       | 386               | 600            | 64.3%        |
|                               | Outer North East | 407               | 600            | 67.8%        |
|                               | Outer North West | 438               | 600            | 73.0%        |
|                               | Outer South      | 400               | 600            | 66.7%        |
|                               | Outer West       | 361               | 600            | 60.2%        |
|                               | TOTAL            | 3746              | 6000           | 62.4%        |
|                               |                  | Total             | % of Returns   |              |
| Long Term Illness:            | Yes              | 444               | 11.3%          |              |
|                               | No               | 2177              | 55.5%          |              |
|                               | No Response      | 1298              | 33.1%          |              |
| Faith:                        | Buddhist         | 24                | 0.6%           |              |
|                               | Christian        | 2005              | 51.2%          |              |
|                               | Hindu            | 74                | 1.9%           |              |
|                               | Jewish           | 63                | 1.6%           |              |
|                               | Muslim           | 80                | 2.0%           |              |
|                               | Sikh             | 31                | 0.8%           |              |
|                               | No Religion      | 1170              | 29.9%          |              |
|                               | Other            | 93                | 2.4%           |              |
|                               | No Response      | 379               | 9.7%           |              |
|                               | TOTAL            | 3919              |                |              |