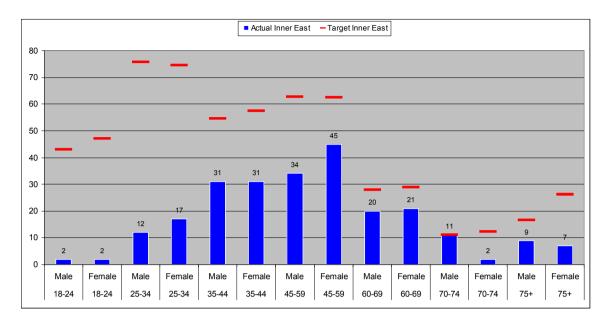

# Leeds Citizens Panel Membership Summary (correct as of 1 November 2012)

| Quick Summary                 |                  |                   |                |              |
|-------------------------------|------------------|-------------------|----------------|--------------|
|                               | Count            | % of Total Target |                |              |
| Total Recorded:               | 3919             | 65.3%             | No. of Emails: | 3126 (79.8%) |
|                               |                  | Total             | Target         | % of Target  |
| Age Groups:                   | 18-24            | 68                | 912            | 7.5%         |
|                               | 25-34            | 542               | 1262           | 42.9%        |
|                               | 35-44            | 763               | 1036           | 73.7%        |
|                               | 45-59            | 1144              | 1301           | 87.9%        |
|                               | 60-69            | 842               | 680            | 123.8%       |
|                               | 70-74            | 175               | 272            | 64.4%        |
|                               | 75+              | 229               | 536            | 42.7%        |
|                               | TOTAL            | 3763              | 6000           | 62.7%        |
| Gender:                       | Female           | 1991              | 3065           | 65.0%        |
|                               | Male             | 1882              | 2935           | 64.1%        |
|                               | TOTAL            | 3873              | 6000           | 64.6%        |
| Ethnicity:                    | White            | 3190              | 5505 (91.8%)   | 57.9%        |
|                               | Mixed Race       | 75                | 82 (1.4%)      | 91.1%        |
|                               | Asian            | 135               | 277 (4.5%)     | 48.8%        |
|                               | Black            | 95                | 88 (1.5%)      | 108.5%       |
|                               | Other            | 52                | 48 (0.8%)      | 107.4%       |
|                               | TOTAL            | 3547              | 6000           | 59.1%        |
| Ar <mark>ea Committee:</mark> | Inner East       | 259               | 600            | 43.2%        |
|                               | Inner North East | 531               | 600            | 88.5%        |
|                               | Inner North West | 343               | 600            | 57.2%        |
|                               | Inner South      | 303               | 600            | 50.5%        |
|                               | Inner West       | 318               | 600            | 53.0%        |
|                               | Outer East       | 386               | 600            | 64.3%        |
|                               | Outer North East | 407               | 600            | 67.8%        |
|                               | Outer North West | 438               | 600            | 73.0%        |
|                               | Outer South      | 400               | 600            | 66.7%        |
|                               | Outer West       | 361               | 600            | 60.2%        |
|                               | TOTAL            | 3746              | 6000           | 62.4%        |
|                               |                  | Total             | % of Returns   |              |
| Long Term Illness:            | Yes              | 444               | 11.3%          |              |
|                               | No               | 2177              | 55.5%          |              |
|                               | No Response      | 1298              | 33.1%          |              |
| Faith:                        | Buddhist         | 24                | 0.6%           |              |
|                               | Christian        | 2005              | 51.2%          |              |
|                               | Hindu            | 74                | 1.9%           |              |
|                               | Jewish           | 63                | 1.6%           |              |
|                               | Muslim           | 80                | 2.0%           |              |
|                               | Sikh             | 31                | 0.8%           |              |
|                               | No Religion      | 1170              | 29.9%          |              |
|                               | Other            | 93                | 2.4%           |              |
|                               | No Response      | 379               | 9.7%           |              |
|                               | TOTAL            | 3919              |                |              |