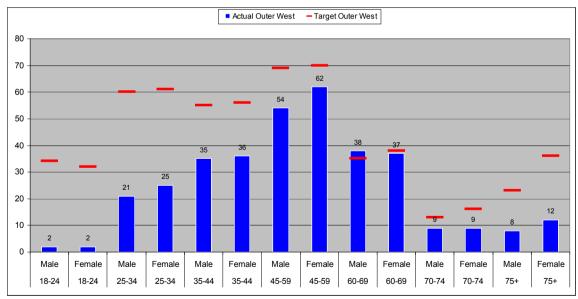

# Leeds Citizens Panel Membership Summary (correct as of 1 November 2012)

| Quick Summary                 |                  |                   |                |              |
|-------------------------------|------------------|-------------------|----------------|--------------|
|                               | Count            | % of Total Target |                |              |
| Total Recorded:               | 3919             | 65.3%             | No. of Emails: | 3126 (79.8%) |
|                               |                  | Total             | Target         | % of Target  |
| Age Groups:                   | 18-24            | 68                | 912            | 7.5%         |
|                               | 25-34            | 542               | 1262           | 42.9%        |
|                               | 35-44            | 763               | 1036           | 73.7%        |
|                               | 45-59            | 1144              | 1301           | 87.9%        |
|                               | 60-69            | 842               | 680            | 123.8%       |
|                               | 70-74            | 175               | 272            | 64.4%        |
|                               | 75+              | 229               | 536            | 42.7%        |
|                               | TOTAL            | 3763              | 6000           | 62.7%        |
| Gender:                       | Female           | 1991              | 3065           | 65.0%        |
|                               | Male             | 1882              | 2935           | 64.1%        |
|                               | TOTAL            | 3873              | 6000           | 64.6%        |
| Ethnicity:                    | White            | 3190              | 5505 (91.8%)   | 57.9%        |
|                               | Mixed Race       | 75                | 82 (1.4%)      | 91.1%        |
|                               | Asian            | 135               | 277 (4.5%)     | 48.8%        |
|                               | Black            | 95                | 88 (1.5%)      | 108.5%       |
|                               | Other            | 52                | 48 (0.8%)      | 107.4%       |
|                               | TOTAL            | 3547              | 6000           | 59.1%        |
| Ar <mark>ea Committee:</mark> | Inner East       | 259               | 600            | 43.2%        |
|                               | Inner North East | 531               | 600            | 88.5%        |
|                               | Inner North West | 343               | 600            | 57.2%        |
|                               | Inner South      | 303               | 600            | 50.5%        |
|                               | Inner West       | 318               | 600            | 53.0%        |
|                               | Outer East       | 386               | 600            | 64.3%        |
|                               | Outer North East | 407               | 600            | 67.8%        |
|                               | Outer North West | 438               | 600            | 73.0%        |
|                               | Outer South      | 400               | 600            | 66.7%        |
|                               | Outer West       | 361               | 600            | 60.2%        |
|                               | TOTAL            | 3746              | 6000           | 62.4%        |
|                               |                  | Total             | % of Returns   |              |
| Long Term Illness:            | Yes              | 444               | 11.3%          |              |
|                               | No               | 2177              | 55.5%          |              |
|                               | No Response      | 1298              | 33.1%          |              |
| Faith:                        | Buddhist         | 24                | 0.6%           |              |
|                               | Christian        | 2005              | 51.2%          |              |
|                               | Hindu            | 74                | 1.9%           |              |
|                               | Jewish           | 63                | 1.6%           |              |
|                               | Muslim           | 80                | 2.0%           |              |
|                               | Sikh             | 31                | 0.8%           |              |
|                               | No Religion      | 1170              | 29.9%          |              |
|                               | Other            | 93                | 2.4%           |              |
|                               | No Response      | 379               | 9.7%           |              |
|                               | TOTAL            | 3919              |                |              |