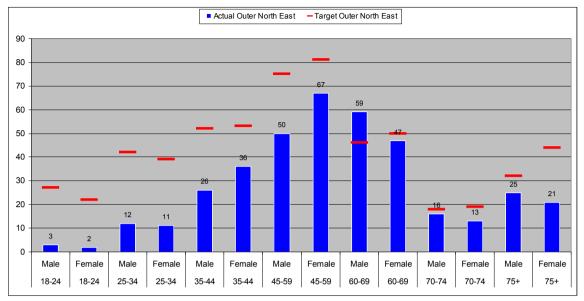

# Leeds Citizens Panel Membership Summary (correct as of 1 November 2012)

| Quick Summary                 |                  |                   |                |              |
|-------------------------------|------------------|-------------------|----------------|--------------|
|                               | Count            | % of Total Target |                |              |
| Total Recorded:               | 3919             | 65.3%             | No. of Emails: | 3126 (79.8%) |
|                               |                  | Total             | Target         | % of Target  |
| Age Groups:                   | 18-24            | 68                | 912            | 7.5%         |
|                               | 25-34            | 542               | 1262           | 42.9%        |
|                               | 35-44            | 763               | 1036           | 73.7%        |
|                               | 45-59            | 1144              | 1301           | 87.9%        |
|                               | 60-69            | 842               | 680            | 123.8%       |
|                               | 70-74            | 175               | 272            | 64.4%        |
|                               | 75+              | 229               | 536            | 42.7%        |
|                               | TOTAL            | 3763              | 6000           | 62.7%        |
| Gender:                       | Female           | 1991              | 3065           | 65.0%        |
|                               | Male             | 1882              | 2935           | 64.1%        |
|                               | TOTAL            | 3873              | 6000           | 64.6%        |
| Ethnicity:                    | White            | 3190              | 5505 (91.8%)   | 57.9%        |
|                               | Mixed Race       | 75                | 82 (1.4%)      | 91.1%        |
|                               | Asian            | 135               | 277 (4.5%)     | 48.8%        |
|                               | Black            | 95                | 88 (1.5%)      | 108.5%       |
|                               | Other            | 52                | 48 (0.8%)      | 107.4%       |
|                               | TOTAL            | 3547              | 6000           | 59.1%        |
| Ar <mark>ea Committee:</mark> | Inner East       | 259               | 600            | 43.2%        |
|                               | Inner North East | 531               | 600            | 88.5%        |
|                               | Inner North West | 343               | 600            | 57.2%        |
|                               | Inner South      | 303               | 600            | 50.5%        |
|                               | Inner West       | 318               | 600            | 53.0%        |
|                               | Outer East       | 386               | 600            | 64.3%        |
|                               | Outer North East | 407               | 600            | 67.8%        |
|                               | Outer North West | 438               | 600            | 73.0%        |
|                               | Outer South      | 400               | 600            | 66.7%        |
|                               | Outer West       | 361               | 600            | 60.2%        |
|                               | TOTAL            | 3746              | 6000           | 62.4%        |
|                               |                  | Total             | % of Returns   |              |
| Long Term Illness:            | Yes              | 444               | 11.3%          |              |
|                               | No               | 2177              | 55.5%          |              |
|                               | No Response      | 1298              | 33.1%          |              |
| Faith:                        | Buddhist         | 24                | 0.6%           |              |
|                               | Christian        | 2005              | 51.2%          |              |
|                               | Hindu            | 74                | 1.9%           |              |
|                               | Jewish           | 63                | 1.6%           |              |
|                               | Muslim           | 80                | 2.0%           |              |
|                               | Sikh             | 31                | 0.8%           |              |
|                               | No Religion      | 1170              | 29.9%          |              |
|                               | Other            | 93                | 2.4%           |              |
|                               | No Response      | 379               | 9.7%           |              |
|                               | TOTAL            | 3919              |                |              |