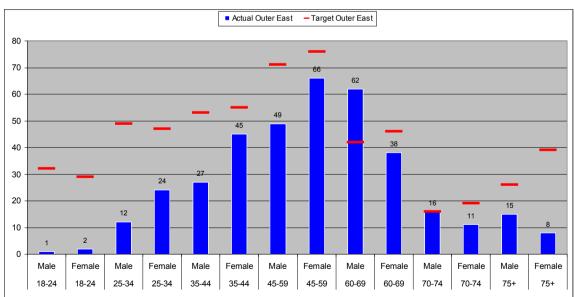

# Leeds Citizens Panel Membership Summary (correct as of 1 November 2012)

| Quick Summary                 |                  |                   |                |              |
|-------------------------------|------------------|-------------------|----------------|--------------|
|                               | Count            | % of Total Target |                |              |
| Total Recorded:               | 3919             | 65.3%             | No. of Emails: | 3126 (79.8%) |
|                               |                  | Total             | Target         | % of Target  |
| Age Groups:                   | 18-24            | 68                | 912            | 7.5%         |
|                               | 25-34            | 542               | 1262           | 42.9%        |
|                               | 35-44            | 763               | 1036           | 73.7%        |
|                               | 45-59            | 1144              | 1301           | 87.9%        |
|                               | 60-69            | 842               | 680            | 123.8%       |
|                               | 70-74            | 175               | 272            | 64.4%        |
|                               | 75+              | 229               | 536            | 42.7%        |
|                               | TOTAL            | 3763              | 6000           | 62.7%        |
| Gender:                       | Female           | 1991              | 3065           | 65.0%        |
|                               | Male             | 1882              | 2935           | 64.1%        |
|                               | TOTAL            | 3873              | 6000           | 64.6%        |
| Ethnicity:                    | White            | 3190              | 5505 (91.8%)   | 57.9%        |
|                               | Mixed Race       | 75                | 82 (1.4%)      | 91.1%        |
|                               | Asian            | 135               | 277 (4.5%)     | 48.8%        |
|                               | Black            | 95                | 88 (1.5%)      | 108.5%       |
|                               | Other            | 52                | 48 (0.8%)      | 107.4%       |
|                               | TOTAL            | 3547              | 6000           | 59.1%        |
| Ar <mark>ea Committee:</mark> | Inner East       | 259               | 600            | 43.2%        |
|                               | Inner North East | 531               | 600            | 88.5%        |
|                               | Inner North West | 343               | 600            | 57.2%        |
|                               | Inner South      | 303               | 600            | 50.5%        |
|                               | Inner West       | 318               | 600            | 53.0%        |
|                               | Outer East       | 386               | 600            | 64.3%        |
|                               | Outer North East | 407               | 600            | 67.8%        |
|                               | Outer North West | 438               | 600            | 73.0%        |
|                               | Outer South      | 400               | 600            | 66.7%        |
|                               | Outer West       | 361               | 600            | 60.2%        |
|                               | TOTAL            | 3746              | 6000           | 62.4%        |
|                               |                  | Total             | % of Returns   |              |
| Long Term Illness:            | Yes              | 444               | 11.3%          |              |
|                               | No               | 2177              | 55.5%          |              |
|                               | No Response      | 1298              | 33.1%          |              |
| Faith:                        | Buddhist         | 24                | 0.6%           |              |
|                               | Christian        | 2005              | 51.2%          |              |
|                               | Hindu            | 74                | 1.9%           |              |
|                               | Jewish           | 63                | 1.6%           |              |
|                               | Muslim           | 80                | 2.0%           |              |
|                               | Sikh             | 31                | 0.8%           |              |
|                               | No Religion      | 1170              | 29.9%          |              |
|                               | Other            | 93                | 2.4%           |              |
|                               | No Response      | 379               | 9.7%           |              |
|                               | TOTAL            | 3919              |                |              |