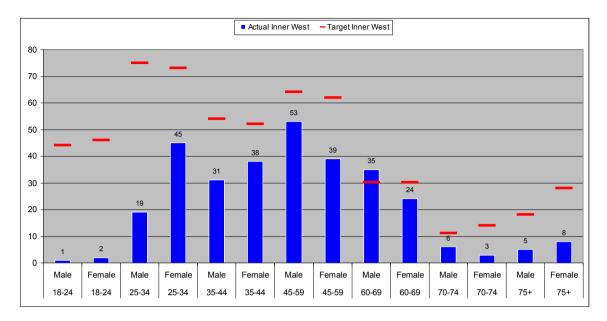

# Leeds Citizens Panel Membership Summary (correct as of 1 November 2012)

| Quick Summary                 |                  |                   |                |              |
|-------------------------------|------------------|-------------------|----------------|--------------|
|                               | Count            | % of Total Target |                |              |
| Total Recorded:               | 3919             | 65.3%             | No. of Emails: | 3126 (79.8%) |
|                               |                  | Total             | Target         | % of Target  |
| Age Groups:                   | 18-24            | 68                | 912            | 7.5%         |
|                               | 25-34            | 542               | 1262           | 42.9%        |
|                               | 35-44            | 763               | 1036           | 73.7%        |
|                               | 45-59            | 1144              | 1301           | 87.9%        |
|                               | 60-69            | 842               | 680            | 123.8%       |
|                               | 70-74            | 175               | 272            | 64.4%        |
|                               | 75+              | 229               | 536            | 42.7%        |
|                               | TOTAL            | 3763              | 6000           | 62.7%        |
| Gender:                       | Female           | 1991              | 3065           | 65.0%        |
|                               | Male             | 1882              | 2935           | 64.1%        |
|                               | TOTAL            | 3873              | 6000           | 64.6%        |
| Ethnicity:                    | White            | 3190              | 5505 (91.8%)   | 57.9%        |
|                               | Mixed Race       | 75                | 82 (1.4%)      | 91.1%        |
|                               | Asian            | 135               | 277 (4.5%)     | 48.8%        |
|                               | Black            | 95                | 88 (1.5%)      | 108.5%       |
|                               | Other            | 52                | 48 (0.8%)      | 107.4%       |
|                               | TOTAL            | 3547              | 6000           | 59.1%        |
| Ar <mark>ea Committee:</mark> | Inner East       | 259               | 600            | 43.2%        |
|                               | Inner North East | 531               | 600            | 88.5%        |
|                               | Inner North West | 343               | 600            | 57.2%        |
|                               | Inner South      | 303               | 600            | 50.5%        |
|                               | Inner West       | 318               | 600            | 53.0%        |
|                               | Outer East       | 386               | 600            | 64.3%        |
|                               | Outer North East | 407               | 600            | 67.8%        |
|                               | Outer North West | 438               | 600            | 73.0%        |
|                               | Outer South      | 400               | 600            | 66.7%        |
|                               | Outer West       | 361               | 600            | 60.2%        |
|                               | TOTAL            | 3746              | 6000           | 62.4%        |
|                               |                  | Total             | % of Returns   |              |
| Long Term Illness:            | Yes              | 444               | 11.3%          |              |
|                               | No               | 2177              | 55.5%          |              |
|                               | No Response      | 1298              | 33.1%          |              |
| Faith:                        | Buddhist         | 24                | 0.6%           |              |
|                               | Christian        | 2005              | 51.2%          |              |
|                               | Hindu            | 74                | 1.9%           |              |
|                               | Jewish           | 63                | 1.6%           |              |
|                               | Muslim           | 80                | 2.0%           |              |
|                               | Sikh             | 31                | 0.8%           |              |
|                               | No Religion      | 1170              | 29.9%          |              |
|                               | Other            | 93                | 2.4%           |              |
|                               | No Response      | 379               | 9.7%           |              |
|                               | TOTAL            | 3919              |                |              |